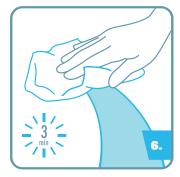

Affix the dosing cap to the dosing

Invert the bottle to fill the dosing сар.

Pour solution directly onto a surface, or onto a wipe of your choice, enough to fully saturate.

Wipe the surface. Observe a 3-minute contact time as a minimum.