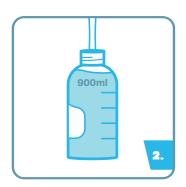

## **DOSING SYSTEM**

Fill with 100ml of concentrate solution up to the first volume marker on the dosing bottle.

Fill with 900ml of ambient tap water until solution reaches the top volume marker on the dosing bottle.