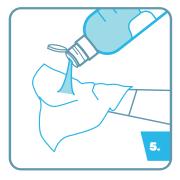

Affix the dosing cap to the dosing

Invert the bottle to fill the dosing сар.

Pour solution directly onto a surface, or onto a wipe of your choice, enough to fully saturate.

Wipe the surface. Observe a 3-minute contact time as a minimum.