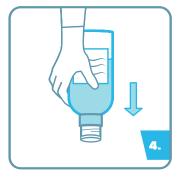

Affix the dosing cap to the dosing

Invert the bottle to fill the dosing сар.

Pour solution directly onto a surface, or onto a wipe of your choice, enough to fully saturate.

Wipe the surface. Observe a 3-minute contact time as a minimum.