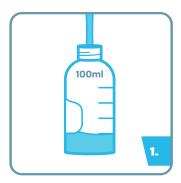

## **DOSING SYSTEM**

Fill with 100ml of concentrate solution up to the first volume marker on the dosing bottle.

Fill with 900ml of ambient tap water until solution reaches the top volume marker on the dosing bottle.