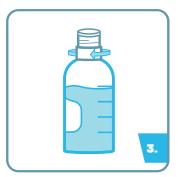

Affix the dosing cap to the dosing

Invert the bottle to fill the dosing сар.

Pour solution directly onto a surface, or onto a wipe of your choice, enough to fully saturate.

Wipe the surface. Observe a 3-minute contact time as a minimum.